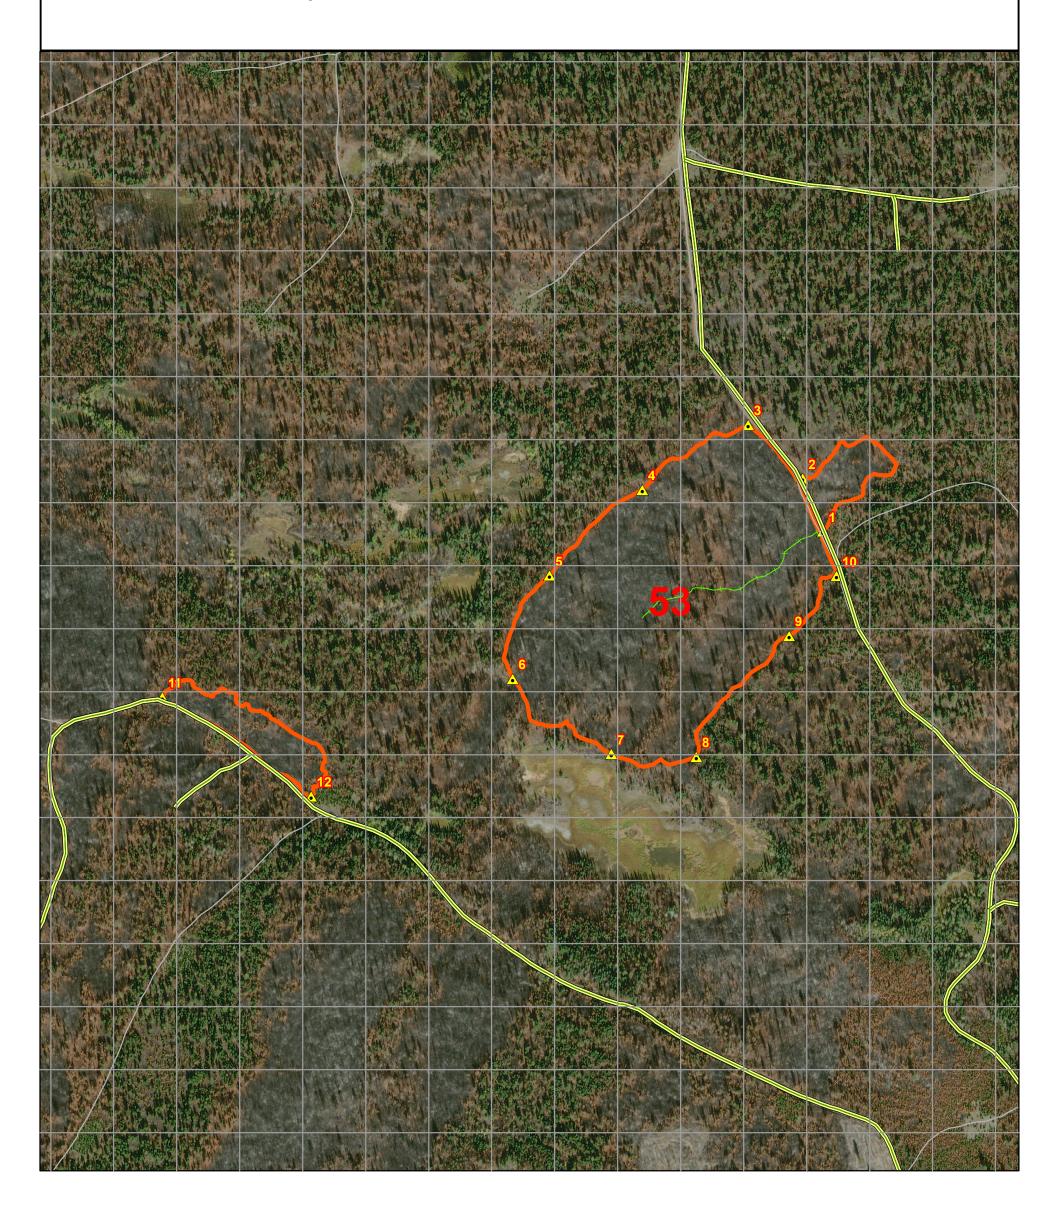

Location: East Camp Lake

Access: Access is via the Chasm Rd to Pit Rd just after the crossing with the Bonaparte River. Travel to 6.0km on Pit Rd to the unit.

Access Comments: Good road access through the unit. Good ATV access within the unit.